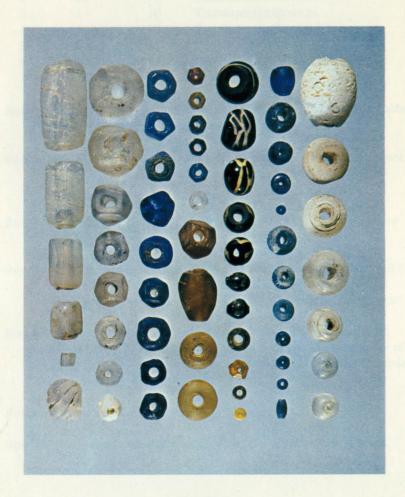

e in size.
- Row 2 The first bead has many small sharp facets while the remainder are crude large faceted types. Note the large size of the last few examples.
- Row 3 The first seven beads are crudely faceted and the last two are five sided.
- Row 4 The flattened appearance of the first bead is unusual. Nos. 3 and 4 are crudely faceted examples. The fifth thru ninth beads are six sided with ground ends. The final bead is faceted and a rare color.
- Row 5 The third example is a sharply faceted bead. The fifth and sixth beads have very small diameter perforations and the appearance of former surface decorations. The remainder are the familiar meandering line type.
- Row 6 The various shades of blue are well represented.
- Row 7 The last row contains a good assortment of spiral wound beads.





**PLATE II** 

**PLATE III** 

Plate III

## ROW 1

| BEAD<br>NO. | DIAMETER (in mm.) | LENGTH (in mm.) | DESCRIPTION                        |
|-------------|-------------------|-----------------|------------------------------------|
| 1           | 2                 | 2               | Opaque/milk white                  |
| 2           | 2.5               | 2.5             | Opaque/milk white                  |
| 3           | 3                 | 3               | Opaque/milk white                  |
| 4           | 4                 | 2               | Opaque/milk white                  |
| 5           | 6                 | 4               | Opaque/milk white                  |
| 6           | 7                 | 5               | Opaque/milk white                  |
| 7           |