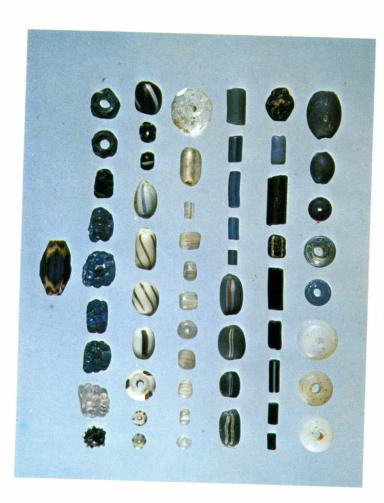

Plate I ROW 1

| BEAD | DIAMETER | LENGTH   | DESCRIPTION                                                              |
|------|----------|----------|--------------------------------------------------------------------------|
| NO.  | (in mm.) | (in mm.) | DESCRIPTION                                                              |
| 1    | 10       | 17       | Center to outer layer-Lt. blue, white, red,                              |
|      |          |          | white, blue                                                              |
| 2    | 7        | 7        | Opaque/black, clear spines                                               |
| 3    | 11       | 8        | Translucent/pale pink                                                    |
| 4    | 10       | 9        | Translucent/lt. cobalt                                                   |
| 5    | 11       | 7        | Translucent/lt. cobalt                                                   |
| 6    | 12       | 10       | Translucent/lt.cobalt                                                    |
| 7    | 11       | 6        | Translucent/lt. cobalt                                                   |
| 8    | 9        | 5        | Translucent/lt. violet                                                   |
| 9    | 9        | 5.5      | Translucent/lt. blue                                                     |
| 10   | 10       | 6        | Translucent/lt. blue                                                     |
|      |          |          |                                                                          |
|      |          |          | ROW 2                                                                    |
| 1    | 5        | 3        | Opaque white/3 red, 3 blue Alternating                                   |
| 2    | 5        | 4        | stripes Opaque white/3 red, 3 blue, alternating stripes                  |
| 3    | 10       | 7        | Opaque white/3 lt. blue on red stripes                                   |
| 4    | 7        | 10       | Opaque white/3 red and blue on avocado green stripes                     |
| 5    | 9        | 11       | Opaque white/6 burnt umber stripes                                       |
| 6    | 7        | 14       | Opaque white/6 burnt umber stripes                                       |
| 7    | 8        | 12       | Opaque white/2 pale green, 2 lt. blue, 2 burnt umber alternating stripes |

| BEAD<br>NO. | DIAMETER | LENGTH   |                                                |
|-------------|----------|----------|------------------------------------------------|
|             | (in mm.) | (in mm.) | DESCRIPTION                                    |
| 8           | 6        | 4        | Opaque black/4 white stripes                   |
| 9           | 7        | 4.5      | Opaque black/5 white stripes                   |
| 10          | 9        | 10       | Opaque black/3 white stripes                   |
|             |          |          | ROW 3                                          |
| 1           | 5        | 3        | Translucent/white stripe                       |
| 2           | 5.5      | 3.5      | Translucent/white stripe                       |
| 3           | 6        | 4        | Translucent/white stripe                       |
| 4           | 7        | 5        | Translucent/white stripe                       |
| 5           | 6.5      | 6        | Translucent/white stripe                       |
| 6           | 6.5      | 4        | Translucent/white stripe                       |
| 7           | 7        | 6        | Translucent/white stripe                       |
| 8           | 6        | 7        | Translucent/white stripe                       |
| 9           | 3        | 5        | Translucent                                    |
| 10          | 7        | 12       | Translucent                                    |
| 11          | 14       | 11       | Clear faceted                                  |
|             |          |          | ROW 4                                          |
| 1           | 7        | 12       | Opaque/ultramarine blue, 3 white stripes       |
| 2           | 7        | 9        | Translucent turquoise/4 red on white stripes   |
| 3           | 9        | 11       | Opaque ultramarine blue/3 red on white stripes |
| 4           | 7.5      | 13       | Opaque ultramarine blue/3 red on white stripes |
| 5           | 3        | 5        | Translucent/lt. cobalt                         |
| 6           | 3.5      | 7        | Translucent/lt. cobalt                         |
| 7           | 3.5      | 12       | Translucent/lt. cobalt                         |
| 8           | 4        |          | Translucent/It. cobalt                         |
| 9           | 6        |          | Opaque/ultramarine blue                        |
|             |          | I        | ROW 5                                          |
| 1           | 2.5      | 5        | Opaque/deep red                                |
| 2           | 3        |          | Opaque/deep red                                |
| 3           | 3        | 10 (     | Opaque black/4 white stripes                   |
|             |          |          |                                                |