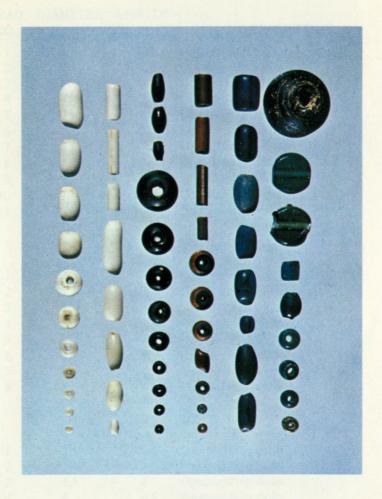

in size.
- Row 2 The first bead has many small sharp facets while the remainder are crude large faceted types. Note the large size of the last few examples.
- Row 3 The first seven beads are crudely faceted and the last two are five sided.
- Row 4 The flattened appearance of the first bead is unusual. Nos. 3 and 4 are crudely faceted examples. The fifth thru ninth beads are six sided with ground ends. The final bead is faceted and a rare color.
- Row 5 The third example is a sharply faceted bead. The fifth and sixth beads have very small diameter perforations and the appearance of former surface decorations. The remainder are the familiar meandering line type.
- Row 6 The various shades of blue are well represented.
- Row 7 The last row contains a good assortment of spiral wound beads.





**PLATE II** 

**PLATE III** 

Plate III

## ROW 1

| BEAD<br>NO. | DIAMETER (in mm.) | LENGTH (in mm.) | DESCRIPTION                        |
|-------------|-------------------|-----------------|------------------------------------|
| 1           | 2                 | 2               | Opaque/milk white                  |
| 2           | 2.5               | 2.5             | Opaque/milk white                  |
| 3           | 3                 | 3               | Opaque/milk white                  |
| 4           | 4                 | 2               | Opaque/milk white                  |
| 5           | 6                 | 4               | Opaque/milk white                  |
| 6           | 7                 | 5               | Opaque/milk white                  |
| 7           | 8.