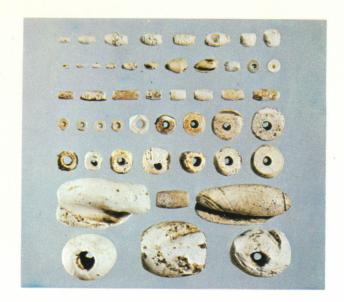

|
|             |                   |                 |                            |
| Column      | 3 10              | 65              | Drilled lead tube          |
| Column      | 4 11              | 61              | Conical brass              |
| Column 5    |                   |                 |                            |
| Top         | 12                | 37              | Conical brass-side opening |
| Bottom      | 17                | 20              | Brass                      |

Single brass flats and strap with brass flats attached.

All of the items with the exception of two were used as hair or dress beads. One is the lead tube drilled for suspension and the other is the fragment of leather with brass flats which was probably used as a burden strap.



**PLATE IV** 



**PLATE V**