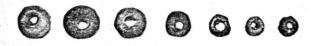

Type I: The most common bead (247) is nearly spherical; viewed from the perforated ends it appears circular, but when viewed in profile it appears somewhat oval (Fig. 5). The vast majority range in color from dark blue to turquoise to bright green; however, 26 are white and 11 range from a rust color to bright red.

Figure 5

Figure 6

Type II: This type, which is represented by 230 specimens, is a short tubular bead. It is circular when viewed from either end, but rectangular in profile (Fig. 6). Many appear to be cut from a glass rod; in many instances the severed end slants across the perforated surface. All of these range from dark blue through turquoise to dark green, with the majority being closer to the blue end of the spectrum.