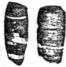

Metal Artifacts. A rather wide range of metal artifacts is included in the 46 specimens recovered, many of which are represented by a single specimen.

A single metal coin was found. The periphery of one surface is serrated, and a floral design, together with the inscription "RECH PFEN", occur on the same surface (Fig. 11a). The inscription suggests a Germanic, possibly Dutch, origin. Although a design and inscription occur on the reverse surface, neither can be identified with a 20x lens. A small hole is punched through the center of the coin.

a

One silver button, circular in outline with a diameter of 1.1 cm, has a broken eyelet for an attachment on the inner surface. The exterior, or outer surface, bears no design or inscription.

Three highly corroded, iron fishhooks were found. On each, the shank is straight and the hook portion is circular (Fig. 11b). Although grooves, notches, or eyelets for attachment cannot be discerned on the shanks, their absence may be attributed to the extensive corrosion. Shaft lengths average 3.0 cm.