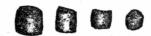

Type III: Four examples of this type are elongated tubular beads, ranging up to 1.0 cm in length. Although they are circular when seen from either end, they are oval to rectangular in profile (Fig. 7). They range from rust to red in color and all are wrapped with a thin, gold, threadlike material.

igure 7 Figure 8

<u>Type IV</u>: Only two examples of this type were recovered. They are characterized as elongated, rectangular, tubular beads. They are rectangular when viewed from the perforated end, and one is rectangular in profile while the other is oval (Fig. 8). Both are of red glass and nearly as long as Type III beads.

Type V: These eight specimens are similar to Type I beads in shape, but are slightly larger in size; however, all of them fall within the size variation of Type I. Type V beads are made with a double rod, the interior one being milky white and the exterior one red (Fig. 9).

Figure 9

Figure 10

Broken Glass. A total of 24 pieces of glass was found at Mikiw. Twenty-one are simply pieces of broken glass. A dark green specimen has two parallel ridges, and a curvature characteristic of a wine bottle neck (Fig. 10); curvatures on the additional body fragments suggest these are also from bottles. Including the neck fragment, 15 are dark green, 5 are clear, and one is amber. Three Indian artifacts, two retouched flake scrapers and one projectile point fragment, are made of green glass.