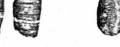

a

One silver button, circular in outline with a diameter of 1.1 cm, has a broken eyelet for an attachment on the inner surface. The exterior, or outer surface, bears no design or inscription.

Three highly corroded, iron fishhooks were found. On each, the shank is straight and the hook portion is circular (Fig. 11b). Although grooves, notches, or eyelets for attachment cannot be discerned on the shanks, their absence may be attributed to the extensive corrosion. Shaft lengths average 3.0 cm.

b

Figure 11 (a-d)

d

A small, brass knife blade exhibits two sharp edges and the pointed end (Fig. 11c). Although the base is missing, a section of drilled hole can be seen on the broken edge. The broken length is 3.9 cm and its width is 1.9 cm.

Two corroded iron specimens may be fragments of keys. Each possesses an elongated section with a wider perforated section at one end (Fig. 11d); the opposite end is missing on both specimens.

TABLE 3