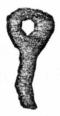

Two corroded iron specimens may be fragments of keys. Each possesses an elongated section with a wider perforated section at one end (Fig. 11d); the opposite end is missing on both specimens.

TABLE 3